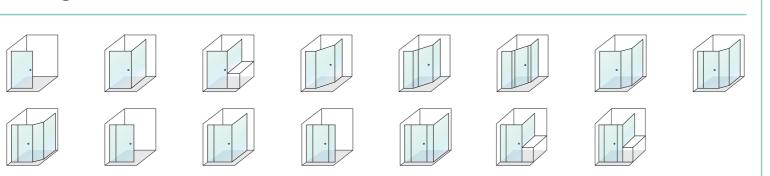

rations, combined with the ease of installation and quality of components that our customers rely on.

Elegance without compromise – designed simplicity.



### phoenix - fully framed 90°

The Phoenix series represents the ultimate in fully framed shower enclosures. The smooth contoured profile is easy to clean, yet strong enough to provide many years of elegant service.

#### phoenix - fully framed 45°

45° enclosure allows more flexible use of available space. This configuration allows the placement of vanity and toilet on either side of the screen without compromising the door opening.

## phoenix - fully framed 90° with panel

The addition of an infill panel allows the Phoenix to be enlarged to suit even the largest bathroom, while keeping the door at a convenient size.

# features





# configurations

## pearl white

finishes

bright silver

### full length handle

The unique Phoenix full-length moulding is integrated into the door design - creating an extremely strong handle that is convenient to use, yet remains stylish and visually unobtrusive.

### optional plastic handle

An optional plastic handle is available to provide a larger grip area.

### optional door gutter

The door gutter allows excess water to run back into the shower area when the door is open.

### proven design

The Phoenix fully-framed shower screens are ideally suited to any bathroom. Their robust construction guarantees years of trouble-free service.



matt natural



white birch







black

barley