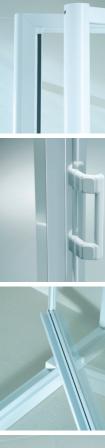

### full length handle

The unique Phoenix full-length moulding is integrated into the door design - creating an extremely strong handle that is convenient to use, yet remains stylish and visually unobtrusive.

### optional plastic handle

An optional plastic handle is available to provide a larger grip area.

### optional door gutter

The door gutter allows excess water to run back into the shower area when the door is open.