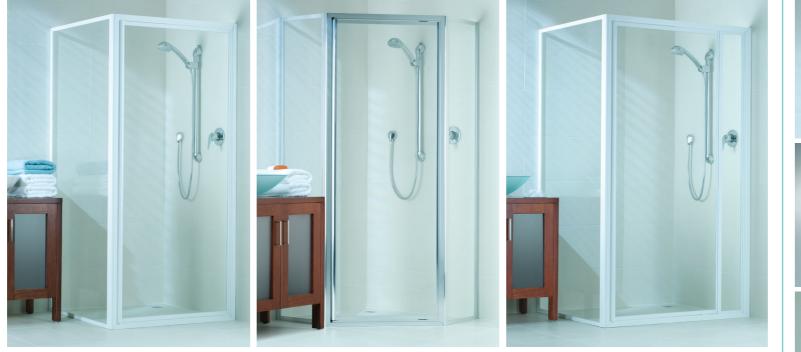

### phoenix - fully framed 90°

The Phoenix series represents the ultimate in fully framed shower enclosures. The smooth contoured profile is easy to clean, yet strong enough to provide many years of elegant service.

#### phoenix - fully framed 45°

45° enclosure allows more flexible use of available space. This configuration allows the placement of vanity and toilet on either side of the screen without compromising the door opening.

## phoenix - fully framed 90° with panel

The addition of an infill panel allows the Phoenix to be enlarged to suit even the largest bathroom, while keeping the door at a convenient size.