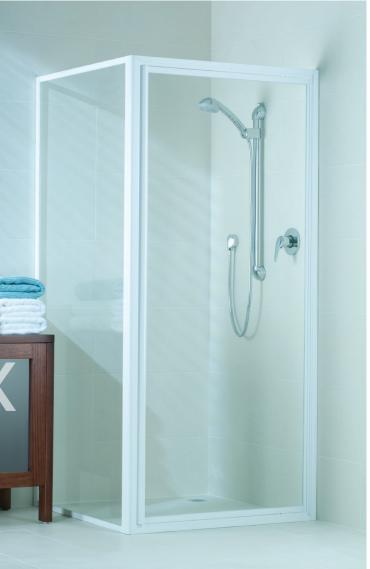

### phoenix - fully framed 90°

The Phoenix series represents the ultimate in fully framed shower enclosures. The smooth contoured profile is easy to clean, yet strong enough to provide many years of elegant service.